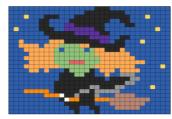

## How does it work?

- Students solve the problems, enter their answers in the green boxes, and press enter.
- If the answer is correct, a piece of the drawing will appear. If the answer is incorrect, nothing happens.
- The document contains 5 different worksheets. Students can navigate to the next worksheet by clicking on the tabs at the bottom.
- Students can use their own paper to work out the problems.