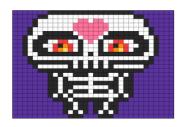

## How does it work?

- Students solve the problems, enter their answers in the green boxes, and press enter.
- If the answer is correct, a piece of the drawing will appear. If the answer is incorrect, nothing happens.
- The document contains 5 different worksheets. Students can navigate to the next worksheet by clicking on the tabs at the bottom.
- Students can use their own paper to work out the problems.