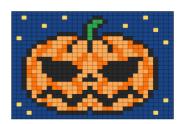

## How does it work?

- Students solve the problems, enter their answers in the green boxes, and press enter.
- If the answer is correct, a piece of the drawing will appear. If the answer is incorrect, nothing happens.
- The document contains 5 different worksheets. Students can navigate to the next worksheet by clicking on the tabs at the bottom.
- Students can use their own paper to work out the problems.